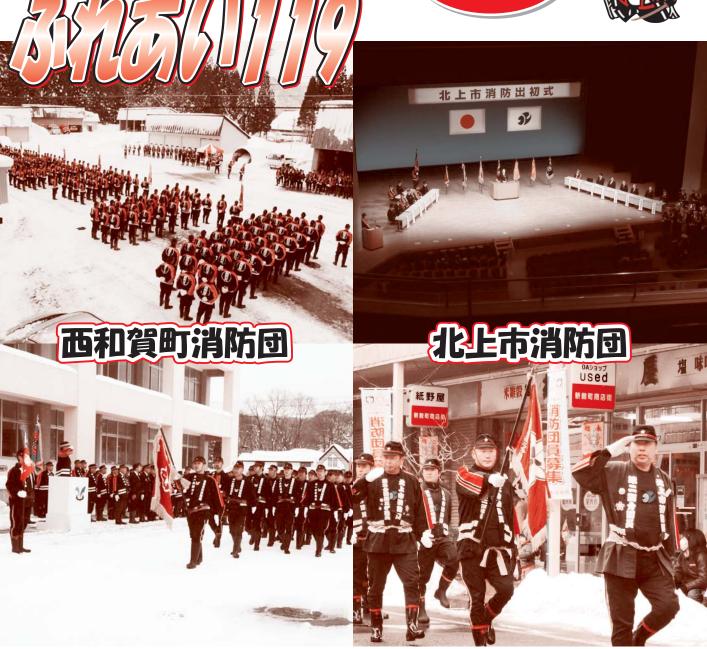

#### ■北上消防広報

FIRE SERVICE ACTIVITY

~No.29のトピックス~

増加してます・・・・・・・・4頁

個人に表彰状が授与されました。 地域を守る使命感にあふれていまが行われ、ラッパ隊を先頭に消防 団員、婦人消防協力隊、消防車両 がたくさんの市民町民が見守る中 がたくさんの市民町民が見守る中 地域を守る使命感にあふれていま る分団や消防活動に尽力した団体

ささげた後、無火災を継続してい

式典では消防殉職者に黙とうを

新たに誓い合いました。 民町民の安全と安心を守る決意を 賀町沢内庁舎駐車場で行われ、市 賀町沢内庁舎駐車場で行われ、市 でのおいで、西和 でのおりに、これの式は1月4日西和 でのでは、1月10日、さくらホールで、西和