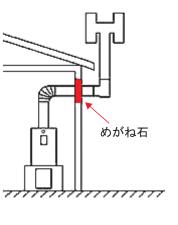

## 5名の煙突は大丈夫ですか?

たものと考えられます。
していたことにより、高温の熱気が壁内の木材を炭化させ発火に至っしていたことにより、高温の熱気が壁内の木材を炭化させ発火に至っ原因は、煙突の接続部分が風や地震等で外れ、それに気付かず使用薪ストーブ、ボイラー等の煙突に関する火災が発生しています。

また、「めがね石」の厚さが足りず、煙突からの熱が壁内の木材を

炭化させ発火に至った火災も発生し炭化させ発火に至った火災も発生し炭化させ発火に至った火災も発生し炭化させ発火に至った火災も発生し炭化させ発火に至った火災も発生し炭化させ発火に至った火災も発生し炭化させ発火に至った火災も発生し