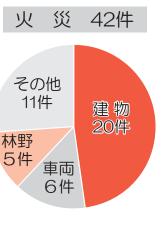

### 平成26年の火災・救急の特徴

平成25年と比較して81%減少しました。 加の6名、 3件ありました。 10件あり、 災は早期発見が特徴的でした。 火災件数は平成25年と比較して3件の減 そのうち住宅用火災警報器の作動で火災を発見したものが 負傷者は7名増加の13名となりました。 一方、 火災による死者は平成25年と比較して4名増 発見が早かったため、 建物火災20件中、 少となりました。 全焼建物 住宅火災は 昨 年  $\mathcal{O}$ 