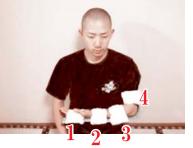

#### 三角巾を使った応急手当

三角巾は応急手当の基本であり、防災用品の中に2~3枚入れておくと、とても便利です。

#### 【腕を吊る場合】(下の写真)

①下の写真のように副木(添え木)に しっかり固定。(三角巾4枚使用)

②三角巾5枚目を使用し、固定後、腕を吊ります