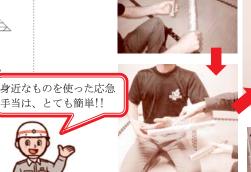

#### 身近なものを使った応急手当

- ①新聞紙をクルクル丸めて、それにサランラップを巻きつけて添え木を作ります。
- ②添え木を骨折部位にあてがい、上からグルグルとサラン ラップを巻き、腕と添え木を固定します。

例) ort

担当:警防課 20197-65-5176