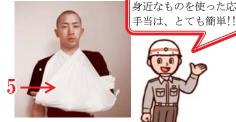

、119番をかけた場 平成28年6月には万全の体 出動が 指 国で取 自 令 動 ま的 り でに 組 の地 作図 ま 制

ートできるよう準備を進めてい

上地区四 ※北上市・西和賀町・盛岡市・滝沢市 八幡平市・雫石町・葛巻町・岩手町 紫波町・矢巾町・奥州市・金ケ崎町

奥州金ケ崎

盛岡地区四



## 119 番通報辦座

### 119 番通報のポイントがわかります

北上地区消防組合消防本部指令室では、平成25年中4,570件の119通報を受信しました。

なかには、自宅からの通報であっても正しい住所を言っていただけなかったり、一方的に話をして電話を切ってしまうなどの通報もあり、救急車や消防自動車等が現場に到着する時間を要する場合もあります。

そこで今年度から指令室では、公民館等に 出向き、119番通報の要点を事例なども交え説 明させていただく講座を行っております。

受講を希望される方や団体は、指令室まで お問い合わせください。

担当:指令室面0197-64-1122







119番通報講座の様子

## Let's 応急手当

## 謂習案内

私たちは、いつ、どこで、突然のけがにおそわれるかわかりません。 そんなときに、資格がなくてもできる手当のことを、応急手当といいます。 病院に行くまでに応急手当をすることで、「悪化防止」や「苦痛を軽減」させることができます。

#### 応急手当の一例

#### 三角巾を使った応急手当

三角巾は応急手当の基本であり、防災用品の中に2~3枚入れておくと、とても便利です。

#### 三角巾のたたみ方(細長くして使用するとき)









#### 【腕を吊る場合】(下の写真)

①下の写真のように副木(添え木)に しっかり固定。(三角巾4枚使用)

②三角巾5枚目を使用し、固定後、腕を吊ります





#### 身近なものを使った応急手当

- ①新聞紙をクルクル丸めて、それにサランラップを巻きつけて添え木を作ります。
- ②添え木を骨折部位にあてがい、上からグルグルとサラン ラップを巻き、腕と添え木を固定します。





例) ort



担当:警防課 20197-65-5176

#### ▼応急手当の必要性▼

震災や風水害等で、同時に多数の負傷者が発生したとき、救急車が対応できない場合があります。このようなときは、自主救護に努めなければなりません。

# 住 宅用 火災警報器 住 の 維持管理に



ため作

チに

より点検を

行

11

ま

ぅう。

住警器は、設置・ 早期発見 成火 災 が 23 年 法 で 見 6 0) 月から L で 逃 より点倹を行いましょ:動しないことも考えら 義務化 電源 7 電源を必要としま早期消火・早期避り から 遅 住 れ され 年数が経 によ 宅 用 てい 火災 る ま **外警報器** 過 死 難 者の す す。 L て がに いる場合、電池式の つながりま 住 発生を防ぐた (「住警器 警器 0 火災 す。 電 住 点池警 0)

る階 \* 段の天芸 住 井 0 部 設 置 分になります 義務 がある場 所 は 主に 住 宅 0) 寝室と寝室 通 じ

# 廃 つい

火 八指導の よく次の ような質 問をお受け L ま す

- 消火器は何年もちますか?
- 消火器 ഗ 処分はどうしたらよいですか?



25 死

成

年

の

•

救

急の

特

救年傷

は死者が3人、

負傷

者が6人発生しております。

の数では平成

24年は死者が

なかったのに対し、

件

数は、平

成

24年と比較して1

件減

少して

1

、ます

に 取 り 扱 0) うため 消 火 0)