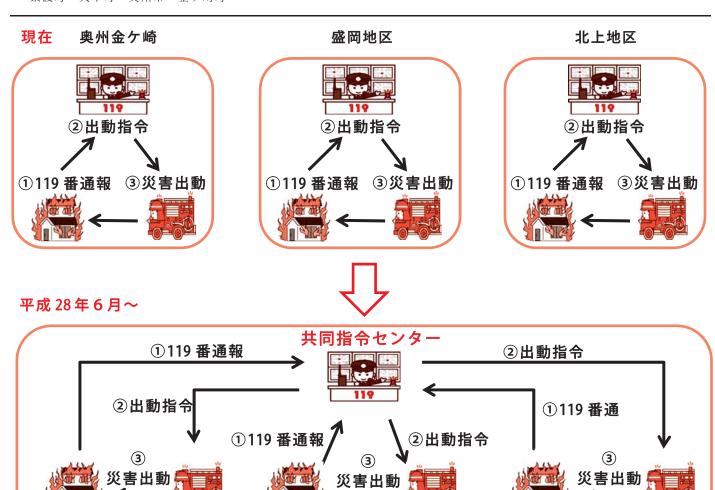

## 平 成 28 年 6 月から11 9 の 受 付 を共 同

が 共行北 同 つ 化て地 い区、る。 1 岡 1 次のようなメリットが19番の受付を平成2回地区及び奥州金ケ崎 テ 崎 28 年 があります。 の3消費 6月から共 防 組合は、 同 化 現 在それぞ

北上地区

- 3 担機 消防 防組合間の応援体制が強化されます。する職員が少なくて済み、現場対応の職員の整備費用を安く抑えることができます。 員 を増 やせます

出ン ター 動 動指令を行い 一で5市っ い 7 ま 町 盛 岡 ( ) 尚 市 内 のに 1 共 1 同 で消 9 9番通報を受付して消防指令センカ ター -をつく 最 り Ó 消 防 署の

のほとんどを自動化表示されるなど11 こうした共同化は、 ほとんどを自動化した高機能なシステムを導入します ま 今のところ、施設の整備や細かい運用の取り決めなど共同化に向 業を本格化させたばかりですが、 このセンターに 岩手県では初の取り組みとなります。 9番 一効率の良い行政を進めるため全 「の受付から消防署へのiは、119番をかけた場 平成28年6月には万全の体 出動が 指 国で取 自 令 動 ま的 り でに 組 の地 作図 ま 制

ートできるよう準備を進めてい

上地区四 ※北上市・西和賀町・盛岡市・滝沢市 八幡平市・雫石町・葛巻町・岩手町 紫波町・矢巾町・奥州市・金ケ崎町

奥州金ケ崎

盛岡地区四