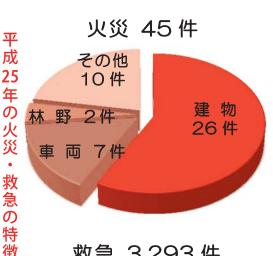

## 成 25 年 火災・救急出場件数

3,293 件

急病

2,065 件

交通事故 155件 279件 -般負傷 388 件 転院搬送

その他

406 件

これからもどうぞ よろしくお願いします