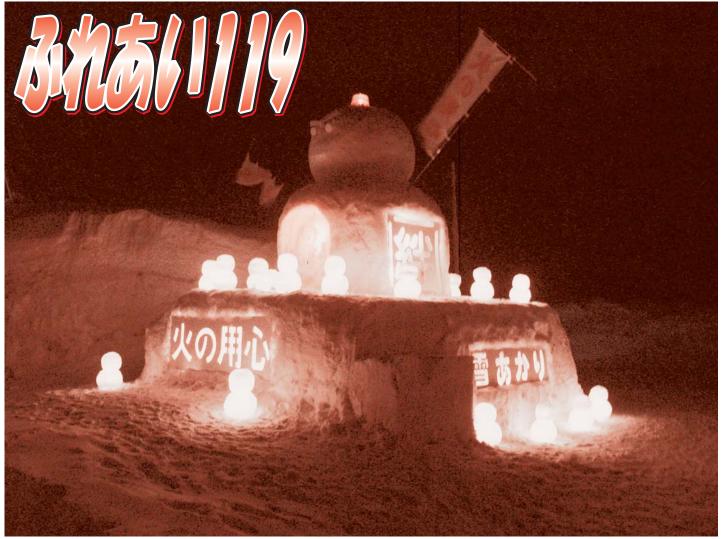

雪あかりとは、雪像やミニか

西和賀町では去る2月8日に

した作品が西和賀の夜を彩りま 今年も町内各地で趣向を凝ら 西和賀町ならではのイベントで くを灯して楽しむという雪深い まくらなどを作り、中にろうそ

http://firedp.kitakami.iwate.jp/

参加し、町民と一緒になってイ

当組合も積極的に地域行事に

ベントを盛り上げました。

防火・防災意識の向上にも

役買ってくれそうです。